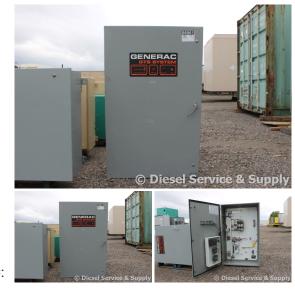

## Generac - 200 Amp ATS

# of Leads:

Model#: 96A01666W

Serial#: 33642

**Description:** Generac 200 Amp ATS Model #:

96A01666W Serial #: 33642 120/240 Volt, Single Phase

Additional Features: Full Enclosure.

Overall Weight: 0 lbs.

Price: Call us at 800-853-2073 for a quote