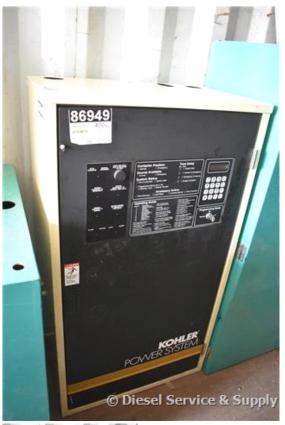

## Kohler - 400 Amp ATS

Generator Set Specs Engine Specs

Unit#: 86949 Mfr: Kohler

Manufacturer: Kohler Year:
Capacity: 400 kW Hours: 0
Rating: Fuel:

**Voltage:** @ 480 V (60 Hz, Three **Model#:** -Phase) **Serial#:** 

# of Leads:

Model#: S566341400

**Serial#:** K50322

**Description:** Kohler 400 Amp ATS Model #: S566341400 Serial #: K50322 480 Volt, 3 Phase, Nema

1, 60 HZ, 4 Wire, 3 Pole

Additional Features: Full Enclosure.