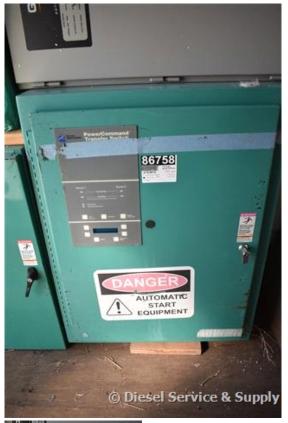

## Cummins - 225 Amp ATS

Generator Set Specs Engine Specs

Unit#: 86758 Mfr: Cummins

Manufacturer: Cummins Year:
Capacity: 225 kW Hours: 0
Rating: Fuel:
Voltage: @ 240 V (60 Hz, Three Model#:
-Phase) Serial#:

# of Leads:

Model#: OTPCB-5711088 Serial#: DO50776449

**Description:** Cummins 225 Amp ATS Model# OTPCB-5711088 Serial # DO50776449 240 Volt, 3 Phase, Nema

3R

Additional Features: Full Enclosure.

Overall Weight: 0 lbs.