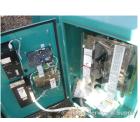

## Cummins - 225 Amp ATS

Generator Set Specs Engine Specs

Unit#: 86758 Mfr: Cummins

Manufacturer: Cummins Year:
Capacity: 225 kW Hours: 0
Rating: Fuel:
Voltage: @ 240 V (60 Hz, Three Model#:
-Phase) Serial#:

# of Leads:

Model#: OTPCB-5711088 Serial#: DO50776449

**Description:** Cummins 225 Amp ATS Model# OTPCB-5711088 Serial # DO50776449 240 Volt, 3 Phase, Nema

3R

Additional Features: Full Enclosure.

Overall Weight: 0 lbs.