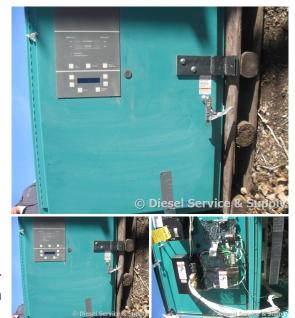

# of Leads:

Model#: OTPCB-5711082 Serial#: DO50776455

Description: Cummins 225 Amp ATS Model # OTPCB-5711082 Serial #DO50776455 240 Volt, 3 Phase, Nema

3R

Additional Features: Full Enclosure.

Overall Weight: 0 lbs.