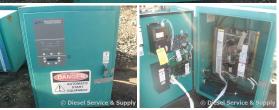

## Cummins - 225 Amp ATS

# of Leads:

Model#: OTPCB-5738811 Serial#: IO50826633

**Description:** Cummins 225 Amp ATS Model #: OTPCB5738811 Serial #: I050826633 240 Volt, 3 Phase,

Nema 3R

Additional Features: Full Enclosure.

Overall Weight: 0 lbs.