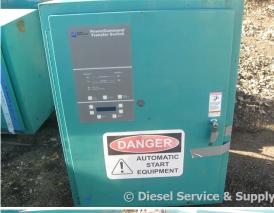

## Cummins - 225 Amp ATS

# of Leads:

Model#: OTPCB-5738811 Serial#: IO50826633

**Description:** Cummins 225 Amp ATS Model #: OTPCB5738811 Serial #: I050826633 240 Volt, 3 Phase,

Nema 3R

Additional Features: Full Enclosure.

Overall Weight: 0 lbs.