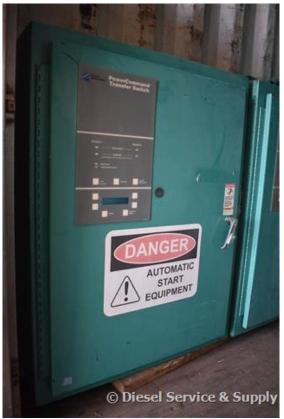

## Cummins - 225 Amp ATS

Generator Set Specs Engine Specs

Unit#: 86756 Mfr: Cummins

Manufacturer: Cummins
Capacity: 225 kW
Hours: 0
Rating:
Voltage: @ 240 V (60 Hz, Three
-Phase)
Model#:
Serial#:

# of Leads:

Model#: OTPCB-5711092 Serial#: DO50776417

**Description:** Cummins 225 Amp ATS Model # OTPCB-5711092 Serial # DO50776417 240 Volt, 3 Phase, Nema

3R

Additional Features: Full Enclosure.

Overall Weight: 0 lbs.