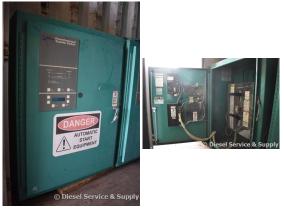

## Cummins - 225 Amp ATS

Generator Set Specs Engine Specs

Unit#: 86756 Mfr: Cummins

Manufacturer: Cummins
Capacity: 225 kW
Hours: 0
Rating:
Voltage: @ 240 V (60 Hz, Three
-Phase)
Model#:
Serial#:

# of Leads:

Model#: OTPCB-5711092 Serial#: DO50776417

**Description:** Cummins 225 Amp ATS Model # OTPCB-5711092 Serial # DO50776417 240 Volt, 3 Phase, Nema

3R

Additional Features: Full Enclosure.

Overall Weight: 0 lbs.