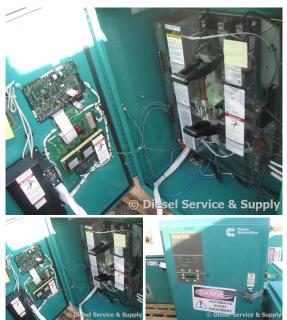

## **Engine Specs**

Mfr: Cummins Year: Hours: 0 Fuel: Serial#:

Description: Cummins 225 Amp ATS Model #: DTPCB-5864175 Serial #: EO70064745 240 Volt, 3 Phase, Nema 3R