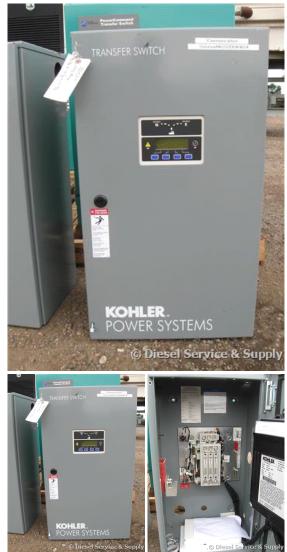

## Kohler - 225 Amp ATS - SOLD

## **Engine Specs**

Mfr: Kohler Year: Hours: 0 Fuel: Serial#:

Description: Kohler 225 Amp ATS Model #: KSS-DFTA-02255 Serial #: K2205275 225 Amp, 240 Volt, 3 Phase, Nema 1

Additional Features: Full Enclosure.