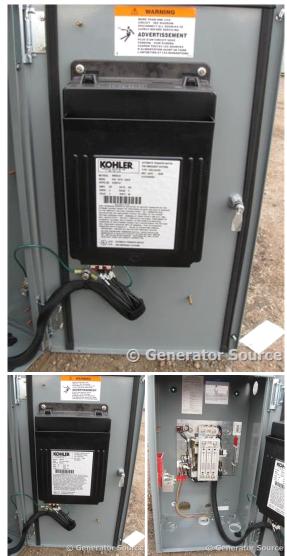

## Kohler - 225 Amp ATS - SOLD

## **Engine Specs**

Mfr: Kohler Year: Hours: 0 Fuel: Serial#:

Description: Kohler 225 Amp ATS Model #: KSS-DFTA-02255 Serial #: K2204147 225 Amp, 240 Volts, 3 Phase, Nema 1

Additional Features: Full Enclosure.