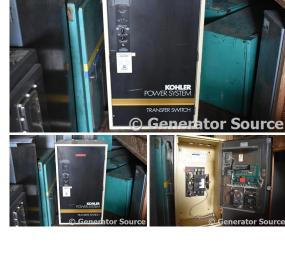

## Kohler - 225 Amp ATS - SOLD

# of Leads:

Model#: K168541225

Serial#: K37202

**Description:** Kohler 225 Amp ATS Model #

K168541225 Serial #: K37202 208 Volt, 3 Phase, Nema

1

Additional Features: Full Enclosure.

Overall Weight: 0 lbs.