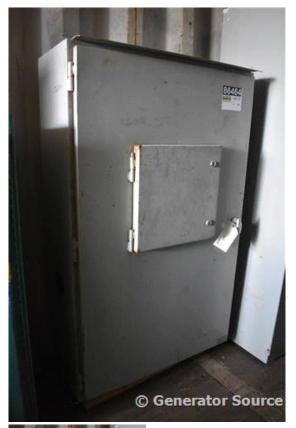

# of Leads:

Model#: 2549100100

Serial#: 80829

**Description:** Generac 400 Amp ATS, Model# 2549100100, Serial# 80829, 120/240 Volt, 1 Phase.

Dimensions- 30"L x 15"W x 51.5"H

Additional Features: Full Enclosure.