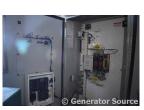

# of Leads:

Model#: 2549100100

Serial#: 80829

**Description:** Generac 400 Amp ATS, Model# 2549100100, Serial# 80829, 120/240 Volt, 1 Phase.

Dimensions- 30"L x 15"W x 51.5"H

Additional Features: Full Enclosure.