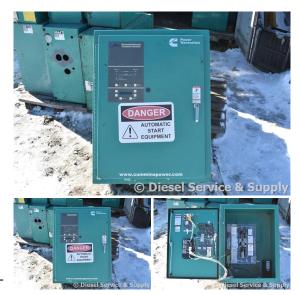

## Cummins - 225 Amp ATS

# of Leads:

Model#: OTPCB-55864175

Serial#: E070064746

Description: Cummins 225 Amp ATS Model #: OTPCB-

5864175 Serial #: E070064746 Year 2006, 240 Volt,

Three Phase, Nema 3R

Additional Features: Full Enclosure.