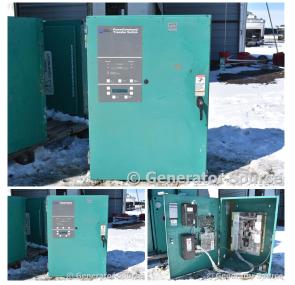

## Cummins - 225 Amp ATS - SALE PENDING

Generator Set Specs Unit#: 86442 Manufacturer: Cummins Capacity: 225 kW Rating: Voltage: @ 240 V (60 Hz, Both) # of Leads: Model#: OTPC225-4147 Serial#: L030578028

## **Engine Specs**

Mfr: Cummins Year: 2003 Hours: 0 Fuel: Model#: Serial#:

**Description:** Cummins 225 Amp ATS Model #: OTPC225-4147 Serial #: L030578028 240 Volt, Single or 3 Phase, Nema 1, 3 Pole