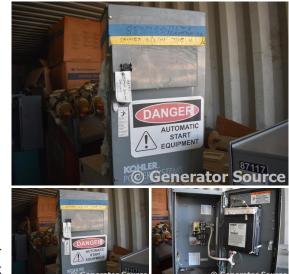

## Generator Set Specs

Unit#: 86439 Mfr: Kohler

Manufacturer: Kohler
Capacity: 200 kW
Hours: 0
Rating:
Voltage: @ 240 V
# of Leads:

Year:

Hours: 0
Model#:
Serial#:

Model#: KCS-DFNC-02005

Serial#: K2248366

**Description:** Kohler 200 Amp ATS, Model# KCS-DFNC-02005, Serial# K2248366, Dimensions- 17.75"L x 15"W x

31.25"H

Additional Features: Full Enclosure.

Overall Weight: 0 lbs.

Price: Call us at 800-853-2073 for a quote