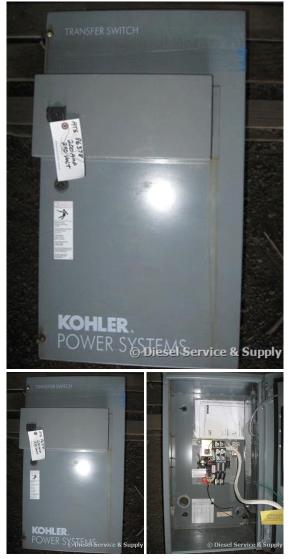

## Kohler - 200 Amp ATS

Mfr: Kohler Year: Hours: 0 Fuel: Serial#:

**Description:** Kohler 200 Amp ATS Model #: KCS/KCPGM26288 Serial #: 516356 240 Volt, Single Phase, Nema 1

Additional Features: Full Enclosure.

Overall Dimensions: 18" x 15" x 31" Overall Weight: 0 lbs.