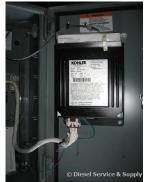

# of Leads:

Model#: KCS/KCPGM26288

Serial#: K2254380

**Description:** Kohler 200 Amp ATS Model #: KCS/KCPGM26288 Serial #: K2254380 240 Volt, 1

Phase, Nema 1

Additional Features: Full Enclosure.

Overall Dimensions: 18" x 15" x 31"