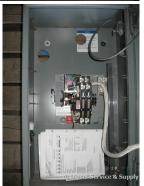

# of Leads:

Model#: KCS/KCPGM26288

Serial#: K2254380

**Description:** Kohler 200 Amp ATS Model #: KCS/KCPGM26288 Serial #: K2254380 240 Volt, 1

Phase, Nema 1

Additional Features: Full Enclosure.

Overall Dimensions: 18" x 15" x 31"