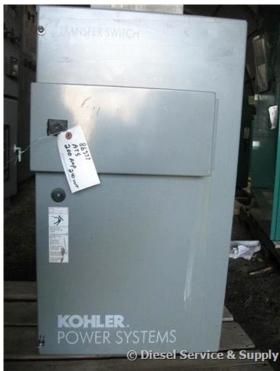

## Kohler - 200 Amp ATS

Generator Set Specs Engine Specs

Unit#: 86377 Mfr: Kohler

Manufacturer: Kohler
Capacity: 200 kW
Hours: 0
Rating:
Fuel:
Voltage: 200 Amps @ 240 V (60
Hz, Single-Phase)
Serial#:

# of Leads:

Model#: KCS/KCPGM26288

Serial#: K2254380

**Description:** Kohler 200 Amp ATS Model #: KCS/KCPGM26288 Serial #: K2254380 240 Volt, 1

Phase, Nema 1

Additional Features: Full Enclosure.

Overall Dimensions: 18" x 15" x 31"