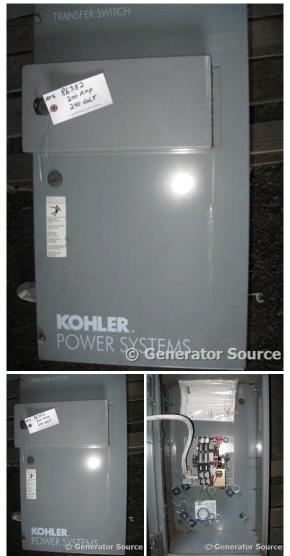

## **Generator Set Specs**

**Engine Specs** 

Unit#: 86382 Manufacturer: Kohler Capacity: 200 kW Rating: Voltage: 200 Amps @ 240 V (60 Model#: Hz, Single-Phase) # of Leads: Model#: KCSDFNC0200S Serial#: K2210230

Mfr: Kohler Year: Hours: 0 Fuel: Serial#:

Description: Kohler 200 Amp ATS, Model #: KCSDFNC0200S, Serial #: K2210230, 240 Volt, Single Phase, Nema 3R

Additional Features: Full Enclosure.

Overall Dimensions: 18" x 15" x 31" Overall Weight: 0 lbs.