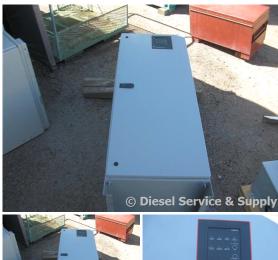

## Zenith - 600 Amp ATS

## Generator Set Specs Engine Specs

Unit#: 86349 Mfr: GE Zenith

Manufacturer: Zenith
Capacity: 600 kW
Hours: 0
Rating:
Fuel:
Voltage: @ 277/480 V (60 Hz, Model#:
Three-Phase)
Serial#:

# of Leads:

Model#: MX100ZTG2K60EC7

**Serial#:** 13382913

**Description:** Zenith 600 Amp ATS, Model #: MX100ZTG2K60EC7, Serial #: 13382913, 277/480 Volt,

3 Phase, Nema 1

Additional Features: Full Enclosure.