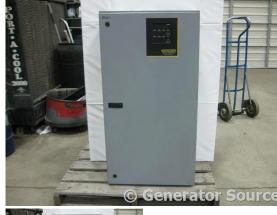

# of Leads:

Model#: ZTGK22EC7 Serial#: 130261713

**Description:** Zenith 225 Amp ATS Model #: ZTGK22EC7 Serial #: 1302617.1.3 3 Phase, 480 Volt,

Nema 1 Dimensions: 24"L x 14"W x 46"H - 250 lbs

Additional Features: Full Enclosure.

Overall Weight: 250 lbs.

Price: Call us at 800-853-2073 for a quote