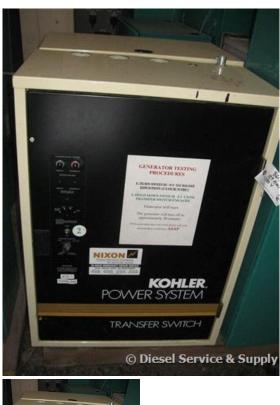

## Kohler - 70 Amp ATS

## **Generator Set Specs**

Unit#: 86190 Manufacturer: Kohler Capacity: 70 kW Rating: Voltage: @ 480 V (60 Hz, Three Model#: -Phase) # of Leads: Model#: K16634170 Serial#: K85169

## **Engine Specs**

Mfr: Kohler Year: Hours: 0 Fuel: Serial#:

Description: Kohler 70 Amp ATS Model #: K16634170 Serial #: K85169 480 Volt, 3 Phase, 60 Hz, Nema 1, 4 Wire Dimensions: 26"L x 14 1/2"W x 36"H - 100 lbs

Additional Features: Full Enclosure.

Overall Dimensions: 26" L x 14.5" W x 36" H Overall Weight: 100 lbs.

Price: Call us at 800-853-2073 for a quote