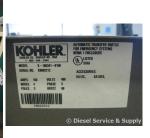

# of Leads:

Model#: K1663410150 Serial#: K0662212

**Description:** Kohler 150 Amp ATS, Model #: K1663410150, Serial #: K0662212, 480 Volt, 3 Phase, Nema 1, 4 Wire, Dimensions: 26"L x 14 1/2"W x 36"H,

100 lbs