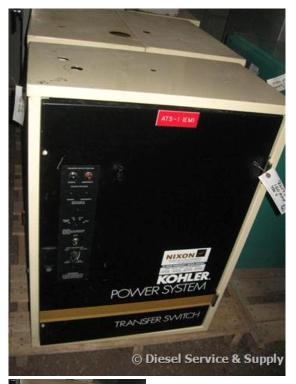

# of Leads:

Model#: K1663410150 Serial#: K0662212

**Description:** Kohler 150 Amp ATS, Model #: K1663410150, Serial #: K0662212, 480 Volt, 3 Phase, Nema 1, 4 Wire, Dimensions: 26"L x 14 1/2"W x 36"H,

100 lbs

Additional Features: Full Enclosure.

Overall Dimensions: 26" L x 14.5" W x 36" H

Overall Weight: 100 lbs.

Price: Call us at 800-853-2073 for a quote