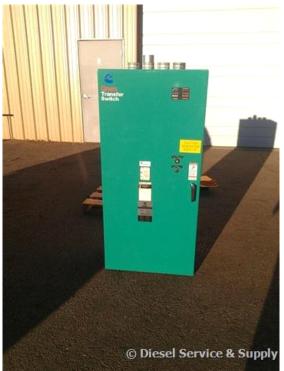

## Onan - 600 Amp ATS

# of Leads: Model#: OT600 Serial#: F980752813

**Description:** Onan 600 Amp ATS Model #: OT600 Serial #: F980752813 3 Phase, 480 Volt, Nema 1, 4 Wire

Additional Features: Full Enclosure.

Overall Weight: 250 lbs.