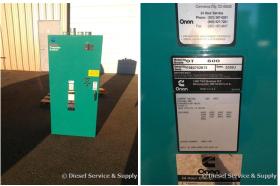

## Onan - 600 Amp ATS

# of Leads: Model#: OT600 Serial#: F980752813

**Description:** Onan 600 Amp ATS Model #: OT600 Serial #: F980752813 3 Phase, 480 Volt, Nema 1, 4 Wire

Additional Features: Full Enclosure.

Overall Weight: 250 lbs.