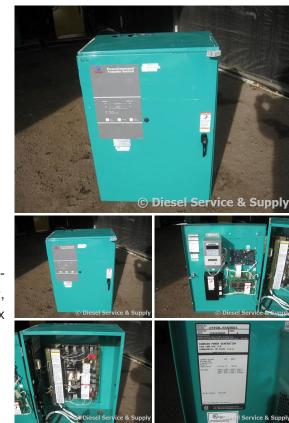

# of Leads:

Model#: OTPCB5583803 Serial#: J020428592

**Description:** Cummins 225 Amp ATS Model #: OTPCB-5583803 Serial #: J020428592 Year 2002, 480 Volt, Nema 1, 3 Phase, 4 Wire Dimensions: 26"L x 18"W x

35.5"H - 100 lbs

Additional Features: Full Enclosure.

Overall Weight: 100 lbs.

Price: Call us at 800-853-2073 for a quote