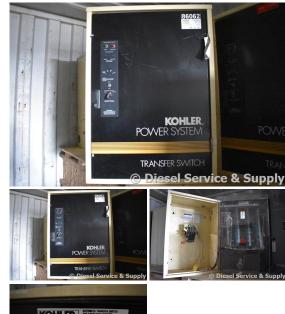

## Kohler - 150 Amp ATS

## Generator Set Specs Engine Specs

Unit#: 86062 Mfr: Kohler

Manufacturer: Kohler Year:
Capacity: 150 kW Hours: 0
Rating: Fuel:
Voltage: 150 Amps @ 480 V (60 Model#:
Hz, Three-Phase) Serial#:

# of Leads:

Model#: K1663410150 Serial#: K06076041

**Description:** Kohler 150 Amp ATS, Model #: K-1663410150, Serial #: K06076041, 3 Phase, 480 Volt,

Nema 1, 4 Wire

Additional Features: Full Enclosure.

Overall Dimensions: 26" L x 14.5" W x 36" H

Overall Weight: 75 lbs.

Price: Call us at 800-853-2073 for a quote