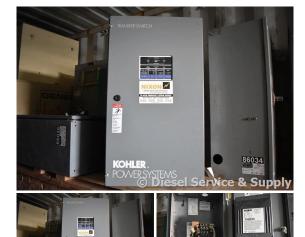

## Kohler - 150 Amp ATS

# of Leads:

Model#: KCTAMTA0150S

Serial#: K0769300

**Description:** Kohler 150 Amp ATS Model #: KCT-AMTA-0150S Serial #: K0769300 3 Phase, 480 Volt, Nema 3, 4

Wire Dimensions: 13"L x 18"W x 31"H - 50 lbs

Additional Features: Full Enclosure.