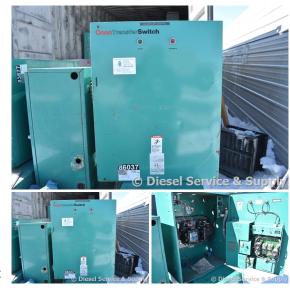

## Onan - 100 Amp ATS

## Generator Set Specs Engine Specs

Unit#: 86037 Mfr: Onan
Manufacturer: Onan
Capacity: 100 kW Hours: 0
Rating: Fuel:
Voltage: @ 480 V (60 Hz, Three Phase) Serial#:

# of Leads:

Model#: LTCU100L64H Serial#: D900311916

**Description:** Onan 100 Amp ATS Model #: LTCU100L64H Serial #: D900311916 480 Volt, 3 Phase,

Nema 1, 3 Wire

Additional Features: Full Enclosure.

Overall Dimensions: 22" L x 14" D x 29" H

Overall Weight: 100 lbs.

Price: Call us at 800-853-2073 for a quote