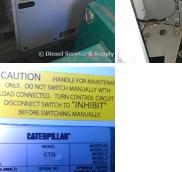

## Generator Set Specs

Unit#: 86024 Manufacturer: Caterpillar Capacity: 100 kW Rating: Voltage: @ 120/240 V (60 Hz, Single-Phase) # of Leads: Model#: CTG Serial#: TSA15860

## **Engine Specs**

Mfr: Caterpillar Year: Hours: 0 Fuel: Model#: Serial#:

**Description:** Caterpillar 100 Amp ATS, Model CTG, Serial #TSA15860, 240 Volt, Single Phase.

Additional Features: Full Enclosure.