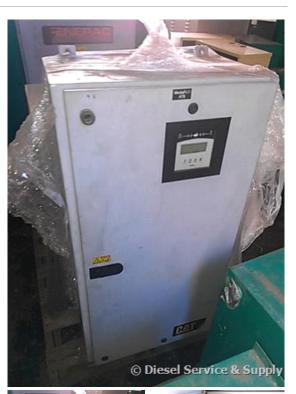

## Caterpillar - 100 Amp ATS

## Generator Set Specs

Unit#: 86024 Manufacturer: Caterpillar Capacity: 100 kW Rating: Voltage: @ 120/240 V (60 Hz, Single-Phase) # of Leads: Model#: CTG Serial#: TSA15860

## **Engine Specs**

Mfr: Caterpillar Year: Hours: 0 Fuel: Model#: Serial#:

**Description:** Caterpillar 100 Amp ATS, Model CTG, Serial #TSA15860, 240 Volt, Single Phase.

Additional Features: Full Enclosure.