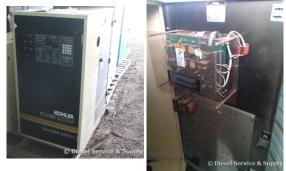

## **Engine Specs**

Mfr: Kohler Year: Hours: 0 Fuel: Serial#:

Description: Kohler 225 Amp ATS Model #: K568541225 Serial #: K78372 3 Phase, 208 Volt, Nema 1, 4 Wire

Additional Features: Full Enclosure.

Overall Weight: 100 lbs.