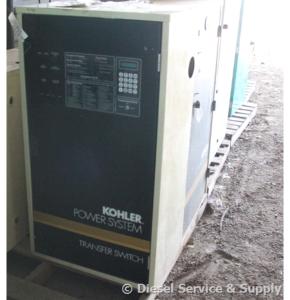

## **Generator Set Specs**

Unit#: 85984 Manufacturer: Kohler Capacity: 225 kW Rating: Voltage: @ 208 V (60 Hz, Three Model#: -Phase) # of Leads: Model#: K568541225 Serial#: K78372

## **Engine Specs**

Mfr: Kohler Year: Hours: 0 Fuel: Serial#:

Description: Kohler 225 Amp ATS Model #: K568541225 Serial #: K78372 3 Phase, 208 Volt, Nema 1, 4 Wire

Additional Features: Full Enclosure.

Overall Weight: 100 lbs.