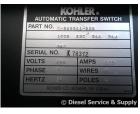

## **Generator Set Specs**

Unit#: 85984 Manufacturer: Kohler Capacity: 225 kW Rating: Voltage: @ 208 V (60 Hz, Three Model#: -Phase) # of Leads: Model#: K568541225 Serial#: K78372

## **Engine Specs**

Mfr: Kohler Year: Hours: 0 Fuel: Serial#:

Description: Kohler 225 Amp ATS Model #: K568541225 Serial #: K78372 3 Phase, 208 Volt, Nema 1, 4 Wire

Additional Features: Full Enclosure.

Overall Weight: 100 lbs.