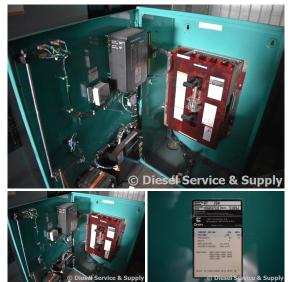

## **Generator Set Specs**

Unit#: 85938 Manufacturer: Onan Capacity: 260 kW Rating: Voltage: @ 480 V (60 Hz, Three Model#: -Phase) # of Leads: Model#: OT260 Serial#: A960597533

## **Engine Specs**

Mfr: Onan Year: Hours: 0 Fuel: Serial#:

Description: Onan 260 Amp ATS Model #: OT260 Serial #: A960597533 3 Phase, 480 Volt, Nema 1, 4 Wire

### Additional Features: Full Enclosure.

Overall Weight: 150 lbs.

Price: Call us at 800-853-2073 for a quote