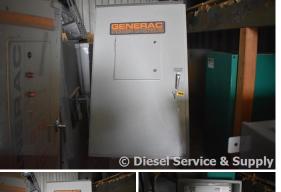

## Generac - 300 Amp ATS

## **Engine Specs**

Mfr: Generac Year: Hours: 0 Fuel: Serial#:

Description: Generac 300 Amp ATS Model #: 5089170100, Serial #: 87979, 3 Phase, 480 Volt, Nema 1, 3 Wire

Additional Features: Full Enclosure.