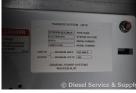

## **Generator Set Specs**

Unit#: 85923 Manufacturer: Generac Capacity: 300 kW Rating: Voltage: @ 480 V (60 Hz, Three Model#: -Phase) # of Leads: Model#: 5089170100 Serial#: 87979

## **Engine Specs**

Mfr: Generac Year: Hours: 0 Fuel: Serial#:

Description: Generac 300 Amp ATS Model #: 5089170100, Serial #: 87979, 3 Phase, 480 Volt, Nema 1, 3 Wire

Additional Features: Full Enclosure.