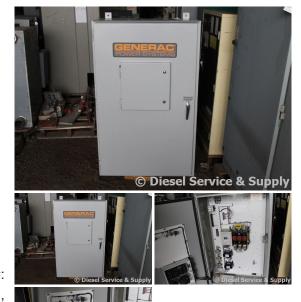

# of Leads:

Model#: 5089170100

Serial#: 87980

**Description:** Generac 300 Amp ATS Model #: 5089170100 Serial #: 87980 3 Phase, 480 Volt, Nema 1,

3 Wire

Additional Features: Full Enclosure.

Overall Weight: 300 lbs.