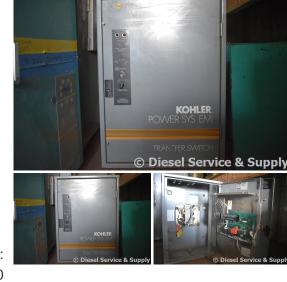

## Kohler - 100 Amp ATS

# of Leads:

Model#: GIS166341010006

Serial#: K0681690

**Description:** Kohler 100 Amp ATS Model #: GIS166341010006 Serial #: K0681690 3 Phase, 480 Volt, Nema 1, 4 Wire. 26" W x 36" H x 15" D, 150 lbs.

Additional Features: Full Enclosure.

Overall Dimensions: 26" W x 36" H x 15" D

Overall Weight: 150 lbs.

Price: Call us at 800-853-2073 for a quote