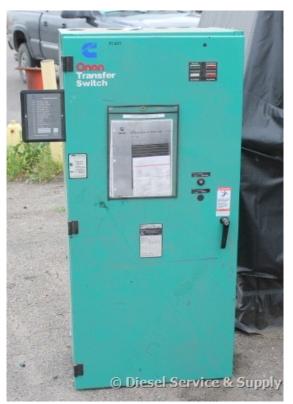

## Onan - 600 Amp ATS

# of Leads: Model#: OT600 Serial#: J980808640

**Description:** Onan 600 Amp ATS Model #: OT600 Serial #: J980808640 3 Phase, 480 Volt, Nema 1, 4 Wire

Additional Features: Full Enclosure.

Overall Weight: 250 lbs.