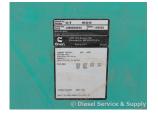

# of Leads: Model#: OT600 Serial#: J980808640

**Description:** Onan 600 Amp ATS Model #: OT600 Serial #: J980808640 3 Phase, 480 Volt, Nema 1, 4 Wire

Additional Features: Full Enclosure.

Overall Weight: 250 lbs.