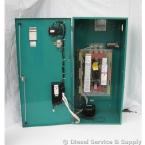

## **Engine Specs**

Mfr: Onan Year: Hours: 0 Fuel: Model#: Serial#:

**Description:** Onan 400 Amp ATS, Model #: OTECC-5754606, Serial #: C060900335, 600 Volt, 3 Phase.

Additional Features: Full Enclosure.

Overall Dimensions: 26" W x 20" D x 54" H Overall Weight: 1,000 lbs.

Price: Call us at 800-853-2073 for a quote

© Diesel Service & Supply