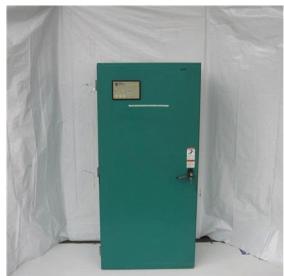

## **Engine Specs**

Mfr: Onan Year: Hours: 0 Fuel: Model#: Serial#:

**Description:** Onan 400 Amp ATS, Model #: OTECC-5754606, Serial #: C060900335, 600 Volt, 3 Phase.

Additional Features: Full Enclosure.

Overall Dimensions: 26" W x 20" D x 54" H Overall Weight: 1,000 lbs.

Price: Call us at 800-853-2073 for a quote

© Diesel Service & Supply