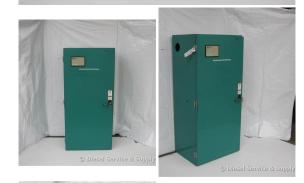

## **Engine Specs**

Mfr: Onan Year: Hours: 0 Fuel: Model#: Serial#:

**Description:** Onan 400 Amp ATS, Model #: OTECC-5754606, Serial #: C060900335, 600 Volt, 3 Phase.

Additional Features: Full Enclosure.

Overall Dimensions: 26" W x 20" D x 54" H Overall Weight: 1,000 lbs.

Price: Call us at 800-853-2073 for a quote

© Diesel Service & Supply