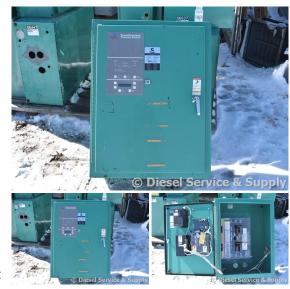

## Onan - 225 Amp ATS

# of Leads:

Model#: OTPCB4485510 Serial#: G000129390

**Description:** Onan 225 Amp ATS Model #: OTPCB4485510 Serial #: G000129390 240 Volt, 3

Phase, Nema 3, 3 Pole, 4 Wire

Additional Features: Full Enclosure.

Overall Dimensions: 42" H x 31" W x 18" D

Overall Weight: 250 lbs.

Price: Call us at 800-853-2073 for a quote