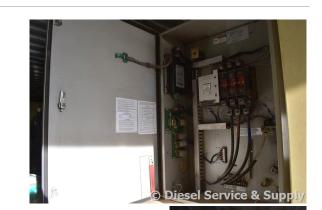

## Generac - 150 Amp ATS

## **Engine Specs**

Mfr: Generac Year: Hours: 0 Fuel: Serial#:

Description: Generac 150 Amp ATS Model #: 10921470100 Serial #: 99457 3 Phase, 208 Volt, Nema 3, 3 Pole, 4 Wire

Additional Features: Full Enclosure.

Overall Dimensions: 37" H x 27" W x 13" D Overall Weight: 100 lbs.

Price: Call us at 800-853-2073 for a quote