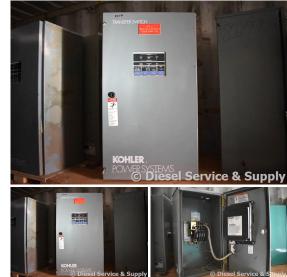

## Kohler - 70 Amp ATS

# of Leads:

Model#: KCT-ACTA-0070S Serial#: KCTACTA0070S

**Description:** Kohler 70 Amp Automatic Transfer Switch, Model #: KCT-ACTA-0070S, Serial #: K0793518, 208 Volt, 3 Phase, 4 Wire, 60 Hz, Nema 1 17 1/2" L x 31" W x

13" H, 70 lbs.

Additional Features: Full Enclosure.

Overall Dimensions: 17.5" W x 31" H x 13" D

Overall Weight: 70 lbs.

Price: Call us at 800-853-2073 for a quote