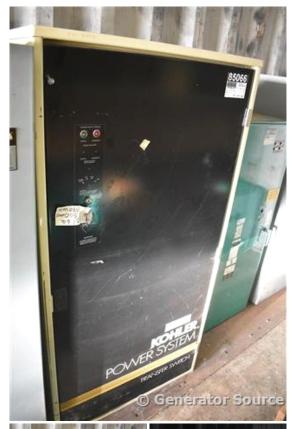

## Kohler - 800 Amp ATS - SOLD

## Generator Set Specs Engine Specs

Unit#: 85066 Mfr: Kohler

Manufacturer: Kohler
Capacity: 800 kW
Hours: 0
Rating:
Voltage: 800 Amps @ 277/480
V
Serial#:

# of Leads:

Model#: K166341800

**Serial#:** K77247

**Description:** Kohler 800 Amp ATS, Model #: K166341800, Serial #: K77247, 480 Volt, 3 Phase, Nema

1, 3 Pole, 4 Wire

Additional Features: Full Enclosure.

Overall Dimensions: 33" W x 65" H x 20" D

Overall Weight: 400 lbs.

Price: Call us at 800-853-2073 for a quote