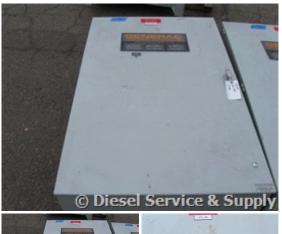

## Generac - 300 Amp ATS

# of Leads: Model#:

Serial#: 4474430100

Description: Generac 300 Amp ATS Serial

#4474430100, 480 Volt, 3 Phase, Nema 1.

## **Additional Features:**

Overall Dimensions: 49" H x 31" W x 12.5" D

Overall Weight: 400 lbs.

Price: Call us at 800-853-2073 for a quote