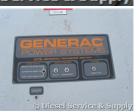

## Generac - 300 Amp ATS

## Generator Set Specs Engine Specs

Unit#: 85029 Mfr: Generac

Manufacturer: Generac Year:
Capacity: 300 kW Hours: 0
Rating: Fuel:
Voltage: 300 Amps @ 277/480 Model#:
V Serial#: