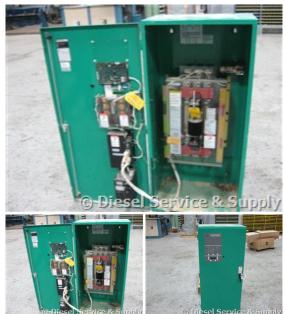

# Onan - 400 Amp ATS

## **Engine Specs**

Mfr: Onan Year: 2000 Hours: 0 Fuel: Model#: Serial#:

Description: Onan 400 Amp ATS Model #: OTPCC4485887 Serial #: G000132352 240 Volt, 3 Phase

#### **Additional Features:**

Overall Dimensions: 54" H x 26" W x 20" D Overall Weight: 350 lbs.

Price: Call us at 800-853-2073 for a quote