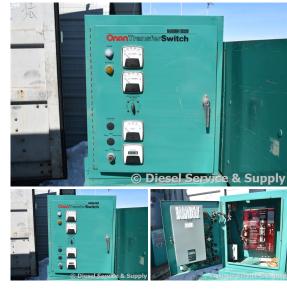

## Onan - 70 Amp ATS

# of Leads:

Model#: OTRCA704113103F

Serial#: 1840728135

Description: Onan 70 Amp Automatic Transfer Switch, Model #: OTRCA70-4113013F, Serial #: I840728135, 120/208 Volt, 3 Phase, 4 Wire, 60 Hz. 23" L x 31" H x 16"

## **Additional Features:**

Overall Dimensions: 31" H x 23" W x 16" D

Overall Weight: 250 lbs.

Price: Call us at 800-853-2073 for a quote