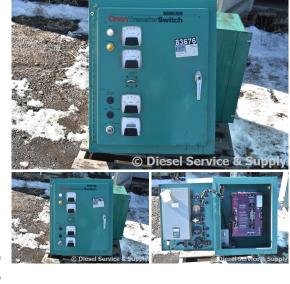

## **Generator Set Specs**

Unit#: 83676 Mfr: Onan

Manufacturer: Onan

Capacity: 70 kW

Rating:

Voltage: 70 Amps @ 120/208 V

(60 Hz, Three-Phase)

Year:

# of Leads:

Model#: OTRCA704W3103F

**Serial#:** 1840728136

**Description:** Onan 70 Amp Automatic Transfer Switch, Model #: OTRCA70-4U13103F, Serial #: I840728, 120/208 Volt, 3 Phase, 4 Wire, 60 Hz. 23" L x 31" H x 16"

D, 250 lbs.

Additional Features: Full Enclosure.

Overall Dimensions: 31" H x 23" W x 16" D

Overall Weight: 250 lbs.

Price: Call us at 800-853-2073 for a quote