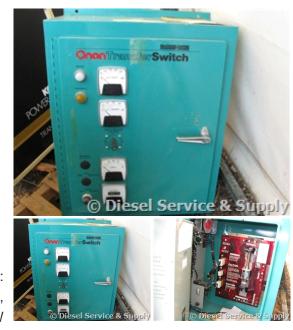

## Onan - 100 Amp ATS

# of Leads:

Model#: OTBCA1004U3103E

Serial#: H840724491

**Description:** Onan 100 Amp **ATS** Model OTBCA1004U3103E, Serial #: H840724491, Phase, 120/208 Volt, Nema 1, 4 Wire, Dimensions: 23"L x 15"W

x 31"H - 75 lbs

Additional Features: Full Enclosure.

Overall Dimensions: 31" H x 23" W x 15" D

Overall Weight: 250 lbs.

Price: Call us at 800-853-2073 for a quote