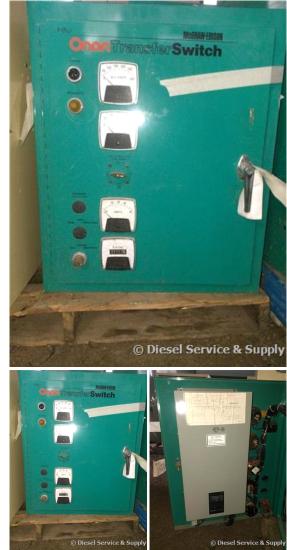

## Onan - 100 Amp ATS

## **Engine Specs**

Mfr: Onan Year: Hours: 0 Fuel: Model#: Serial#:

**Description:** Onan 100 Amp ATS Model #: OTBCA1004U3103E, Serial #: I840726074, 3 Phase, 120/208 Volt, Nema 1, 4 Wire, Dimensions: 23"L x 14.5"W x 30.5"H - 75 lbs

Additional Features: Full Enclosure.

Overall Dimensions: 31" H x 23" W x 15" D Overall Weight: 200 lbs.

Price: Call us at 800-853-2073 for a quote