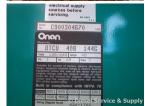

# of Leads:

Model#: OTCU40B144G Serial#: C900304670

**Description:** Onan 40 Amp Automatic Transfer Switch, Model #: OTCU40B144G, Serial #: C900304670,

120/240 Volt, 3 Phase.

Additional Features: Full Enclosure.