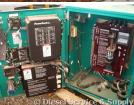

# of Leads:

Model#: OTCU40B144G Serial#: C900304670

**Description:** Onan 40 Amp Automatic Transfer Switch, Model #: OTCU40B144G, Serial #: C900304670,

120/240 Volt, 3 Phase.

Additional Features: Full Enclosure.