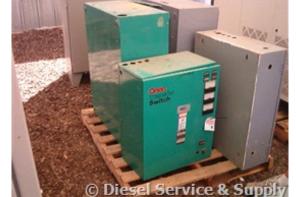

# of Leads:

Model#: OTCU40B144G Serial#: C900304670

**Description:** Onan 40 Amp Automatic Transfer Switch, Model #: OTCU40B144G, Serial #: C900304670,

120/240 Volt, 3 Phase.

Additional Features: Full Enclosure.

Overall Dimensions: 26" H x 21" W x 13" D

Overall Weight: 175 lbs.

Price: Call us at 800-853-2073 for a quote