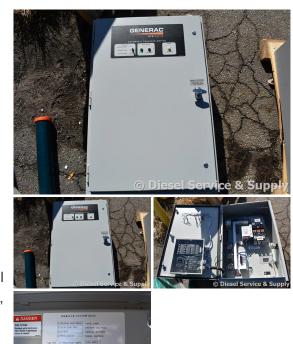

# of Leads:

Model#: 17960210100

Serial#: 9167947

**Description:** Generac 200 Amp ATS Model #17960210100, Serial #9167947, 480 Volt, 3 Phase,

NEMA 1 Enclosure.

Additional Features: Full Enclosure.

Overall Dimensions: 13"D X 24"W X 40"H