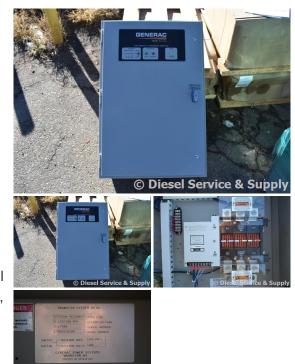

## Engine Specs

Mfr: Generac Year: Hours: 0 Fuel: Serial#:

**Description:** Generac 200 Amp ATS Model #17960210100, Serial #9167948 480 Volt, 3 Phase, NEMA 1 Enclosure

Additional Features: Full Enclosure.

Overall Dimensions: 13"D X 24"W X 40"H Overall Weight: 0 lbs.

Price: Call us at 800-853-2073 for a quote