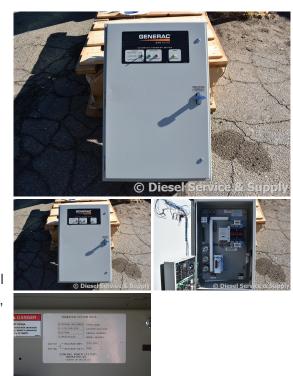

## Engine Specs

Mfr: Generac Year: Hours: 0 Fuel: Serial#:

**Description:** Generac 200 Amp ATS Model #17960210100, Serial #9167946 480 Volt, 3 Phase, NEMA 1 Enclosure.

Additional Features: Full Enclosure.

Overall Dimensions: 13"D X 24"W X 40"H Overall Weight: 0 lbs.

Price: Call us at 800-853-2073 for a quote