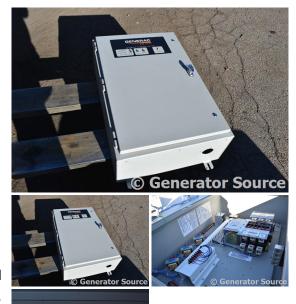

# of Leads:

Model#: 17960210100

Serial#: 9167945

**Description:** Generac 200 Amp ATS Model #17960210100, Serial #9167964, 480 Volt, 3 Phase,

NEMA 1 Enclosure.

Additional Features: Full Enclosure.

Overall Dimensions: 13"D X 24"W X 40"H

Overall Weight: 300 lbs.

Price: Call us at 800-853-2073 for a quote