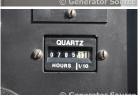

## Generator Set Specs

**Unit#:** 87792 Mfr: Cummins Manufacturer: Cummins **Year:** 1993

**Hours:** 790 Capacity: 300 kW Fuel: Natural Gas Rating:

Model#: GTA19 Voltage: 452 Amps @ 277/480 V (60 Hz, Three-Phase) Serial#: 25184032

# of Leads: 12

Model#: 300GTA19-6S-10

Serial#: 25184032

Description: Cummins 300 kW Natural Gas Generator Set Model #: 300GTA19-6S-10 Serial #: 25184032 Year

1993, 790 Hours Run, 277/480 Volt, 3 Phase

Additional Features: Auto Start/Stop, 24 Volt Alternator, Dry Pack Air Cleaner, 500 Amp Circuit Breaker, Tank Type Block Heater, Standard Generator Panel, Standard Engine Panel, Engine Mount Radiator.