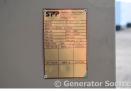

## Generator Set Specs

**Unit#:** 87792 Mfr: Cummins Manufacturer: Cummins **Year:** 1993

**Hours:** 790 Capacity: 300 kW Fuel: Natural Gas Rating:

Model#: GTA19 Voltage: 452 Amps @ 277/480 V (60 Hz, Three-Phase) Serial#: 25184032

# of Leads: 12

Model#: 300GTA19-6S-10

Serial#: 25184032

Description: Cummins 300 kW Natural Gas Generator Set Model #: 300GTA19-6S-10 Serial #: 25184032 Year

1993, 790 Hours Run, 277/480 Volt, 3 Phase

Additional Features: Auto Start/Stop, 24 Volt Alternator, Dry Pack Air Cleaner, 500 Amp Circuit Breaker, Tank Type Block Heater, Standard Generator Panel, Standard Engine Panel, Engine Mount Radiator.