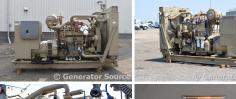

## Generator Set Specs

**Unit#:** 87792 Mfr: Cummins Manufacturer: Cummins **Year:** 1993

**Hours:** 790 Capacity: 300 kW Fuel: Natural Gas Rating:

Model#: GTA19 Voltage: 452 Amps @ 277/480 V (60 Hz, Three-Phase) Serial#: 25184032

# of Leads: 12

Model#: 300GTA19-6S-10

Serial#: 25184032

Description: Cummins 300 kW Natural Gas Generator Set Model #: 300GTA19-6S-10 Serial #: 25184032 Year

1993, 790 Hours Run, 277/480 Volt, 3 Phase

Additional Features: Auto Start/Stop, 24 Volt Alternator, Dry Pack Air Cleaner, 500 Amp Circuit Breaker, Tank Type Block Heater, Standard Generator Panel, Standard Engine Panel, Engine Mount Radiator.