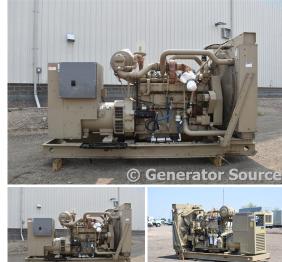

## Generator Set Specs

**Unit#:** 87792 Mfr: Cummins Manufacturer: Cummins **Year:** 1993

**Hours:** 790 Capacity: 300 kW Fuel: Natural Gas Rating:

Model#: GTA19 Voltage: 452 Amps @ 277/480 V (60 Hz, Three-Phase) Serial#: 25184032

# of Leads: 12

Model#: 300GTA19-6S-10

Serial#: 25184032

Description: Cummins 300 kW Natural Gas Generator Set Model #: 300GTA19-6S-10 Serial #: 25184032 Year

1993, 790 Hours Run, 277/480 Volt, 3 Phase

Additional Features: Auto Start/Stop, 24 Volt Alternator, Dry Pack Air Cleaner, 500 Amp Circuit Breaker, Tank Type Block Heater, Standard Generator Panel, Standard Engine Panel, Engine Mount Radiator.

Overall Dimensions: 139"L X 61"W X 81"H

Price: Call us at 800-853-2073 for a quote

## Overall Weight: 11,000 lbs.